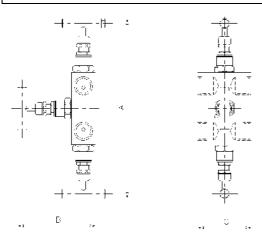

# Y33/YV33 Type 3 Valve Manifold

The 'Y33' and 'YV33' Type 3 valve manifolds are designed for remote mounting to differential pressure transmitters, with separate isolation for LP and HP inlets plus equalising valve for simple calibration. Each needle valve head is designed for safe and reliable isolation, giving bubble tight shut off, with non-rotating & anti-galling tip and dynamic self-adjusting spindle seal to give long service life in a variety of service conditions.

| Part No. | Connections<br>Size | Α   | В   | С   | Weight<br>(Kgs) |
|----------|---------------------|-----|-----|-----|-----------------|
| Y33      | ½" F x F            | 8.4 | 3.6 | 2.5 | 1.5             |
| YV33     | ½" F x F            | 8.4 | 3.6 | 2.5 | 1.5             |

#### **Standard Specification**

| Pressure: 6000psi                 | Packing: PTFE    | Handle: T-Bar                                 | Bore: 0.21" (5.4mm) |  |
|-----------------------------------|------------------|-----------------------------------------------|---------------------|--|
| Temp: 240 deg C                   | Thread form: NPT | Seat: Metal to metal                          | CV: 0.46            |  |
| 1/2" Inlet and Outlet Connections |                  | 1/4" NPT Plugged Vent Connection (on YV only) |                     |  |