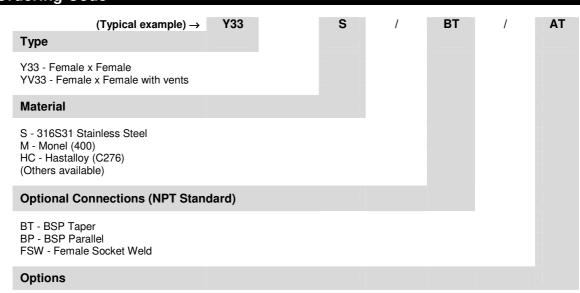

### **Ordering Code**

AG - Graphite Foil AT - Anti-Tamper

BKTC - Carbon steel mounting bracket BKTS - Stainless steel mounting bracket

HL - Handle Locking

HL-PI - Handle Locking + Position Indicator

HW - Hand Wheel

LT100 - Cryogenic Head Unit (-100°C)

MT - Metering Tip

MTG - Tapped Mounting Holes x 2

NA - NACE MR-01-75 (latest revision)

OXY - Oxygen Cleaned

PK - PEEK Soft Tip

2H - Straight through mounting holes

Rev 1.2