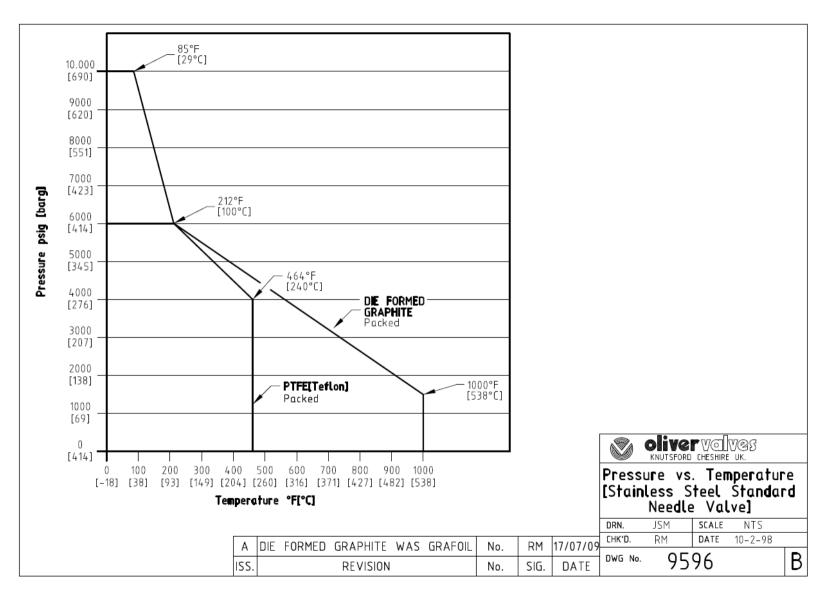

#### **Standard Specification**

| Pressure: 6000psi                 | Packing: PTFE    | Handle: T-Bar                                 | Bore: 0.21" (5.4mm) |  |
|-----------------------------------|------------------|-----------------------------------------------|---------------------|--|
| Temp: 240 deg C                   | Thread form: NPT | Seat: Metal to metal                          | CV: 0.46            |  |
| 1/2" Inlet and Outlet Connections |                  | 1/4" NPT Plugged Vent Connection (on YV only) |                     |  |