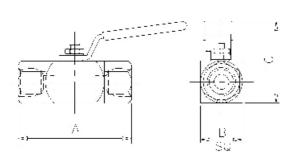

| Part No. | Connections<br>Size | Α   | В   | С   | Weight<br>(Kgs) |
|----------|---------------------|-----|-----|-----|-----------------|
| B6FX25   | 1/4"                | 2.4 | 1.3 | 2.5 | 0.4             |
| B6FX38   | 3/8"                | 2.4 | 1.3 | 2.5 | 0.4             |
| B6FX50   | 1/2"                | 3.4 | 1.3 | 2.5 | 0.5             |
| B6FY75   | 3/4"                | 4.1 | 1.5 | 3.0 | 1.1             |
| B6FZ10   | 1"                  | 4.8 | 2.0 | 3.5 | 1.9             |

# Key Features of the Oliver Ball Valve range

- Enclosed soft seats giving positive sealing and low torque operation across the pressure range
- One-piece spindle with anti-blowout shoulder that maintains seal integrity at all pressures
- Precision machined ball for smooth operation through 90 degrees to give straight through bore
- Either PTFE or Grafoil spindle and body seals to give high body integrity
- 316 stainless steel one-piece handle fitted with twin anti-vibration locknuts