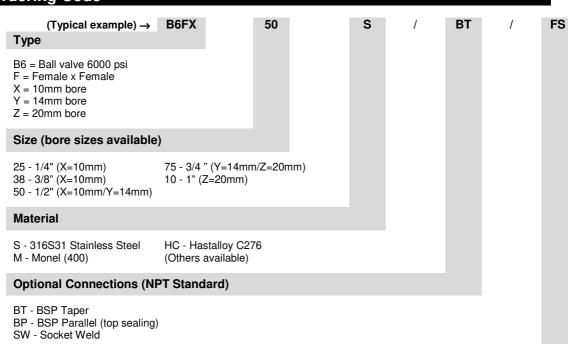

#### **Ordering Code**

**Options** 

FS - Firesafe to BS6755 Pt2/API 607 Rev4

HL - Handle Locking

KF - PTFE/Kel-F seats (10mm only) NA - NACE MR-01-75 (latest revision) OH - Oval Handle

PE - Pinned End Connectors (prevents accidental removal) PMHB - 4 x M5 mounting holes in base for panel mounting PMHT - 4 x M5 mounting holes in top for panel mounting