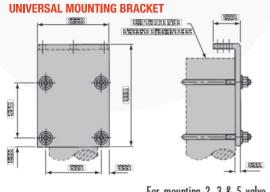

## Fressure

For mounting 2, 3 & 5 valve manifolds to a 2" NB pipestand. Mounting brackets supplied with "U" bolts, washers and nuts. Material of all components is zinc plated and passivated Carbon Steel. Special brackets can be supplied on request.