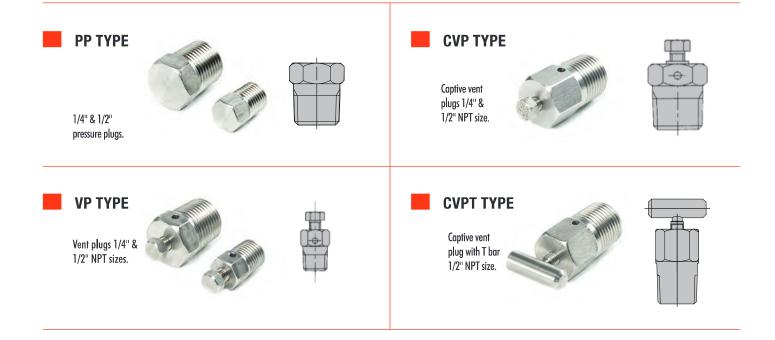

ing brackets supplied with "U" bolts, washers and nuts. Material of all components is zinc plated and passivated Carbon Steel. Special brackets can be supplied on request.



## **STEAM TRACE BLOCKS**

The steam trace block is bolted to the manifold and because it is not an integral part of the manifold, stress levels (due to temperature cycling) are kept to a minimum. Steam trace blocks vary in size depending on manifold type.



## **MANIFOLD HEATING, ELECTRICAL**

Specially designed 3/6" diameter cartridge manifold heater is available. The heater is inserted into the valve manifold and is protected by a brass cable gland and steel conduit designed for Zone 1 hazardous areas and approved to EExd and EExe IIc, BAS number: EX831220U. Output range either 25 or 50 watts, for 200/240 volts.