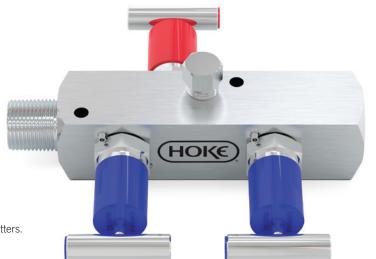

## DOUBLE BLOCK & BLEED GAUGE VALVE MODEL-HM683

Weight=2.86 lbs(1.3 kg)

Also available in a range of other materials and options (See **HOW TO ORDER** Data Sheet Pg. 9).

## Application

High integrity instrument isolation of pressure gauges and pressure transmitters.

Valve Shown with ½" NPT Inlet & Outlet & ¼"NPT Vent Plug (Supplied loose)

Dimensions shown in inches (millimeters) are for reference only and are subject to change.