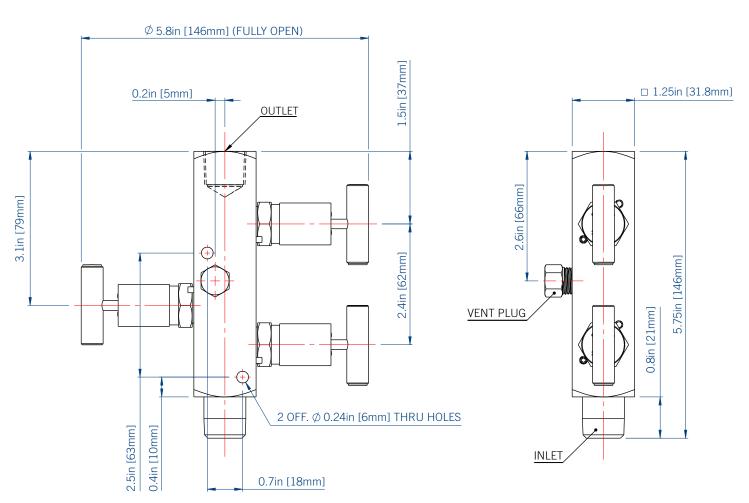

## Application

High integrity instrument isolation of pressure gauges and pressure transmitters.

Valve Shown with ½" NPT Inlet & Outlet & ¼"NPT Vent Plug (Supplied loose)

Dimensions shown in inches (millimeters) are for reference only and are subject to change.