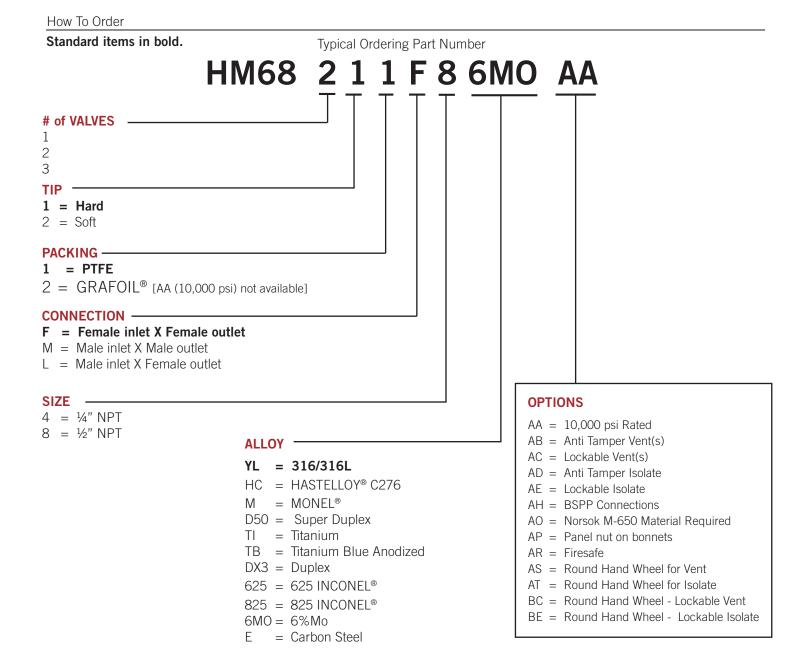

## **Ordering Multiple Options**

HOKE HM Valves and Manifolds are available with a wide variety of options that enable valve configurations customized to meet specific requirements. Please select or add designators from the ordering combinations as shown below:

Note: Keys are not included and are sold separately. Order part number HMATHDL-316 for key.

Note: The body & trim parts on all 316/316L Valves & Manifolds comply to NACE MR-01-75 & NORSOK M-650 as standard.

Please consult the factory or your local distributor for information on special connections. O-rings, operating pressures, & temperature ratings.

△ When selecting products for specific applications users should refer to the notice at the bottom of page 1 and the guidance of Use of Equipment on page 32.